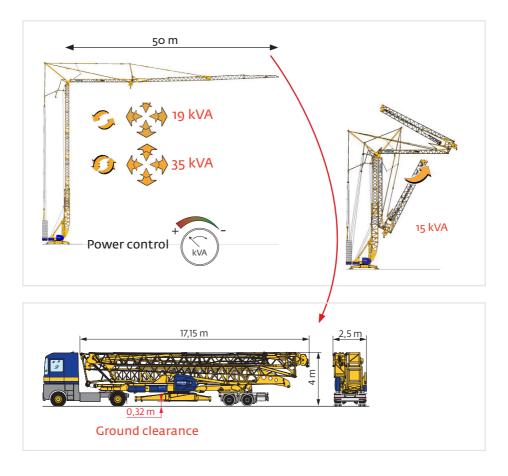

#### Transport

Quick and easy transport on just three trucks 50 m of complete jib, no dismantling required

### Adaptability

Jib tip can be folded/unfolded in less than 10 minutes Erection at 15 kVA, use at 19 kVA and enjoy best results at 35 kVA thanks to our exclusive system «Power Control»