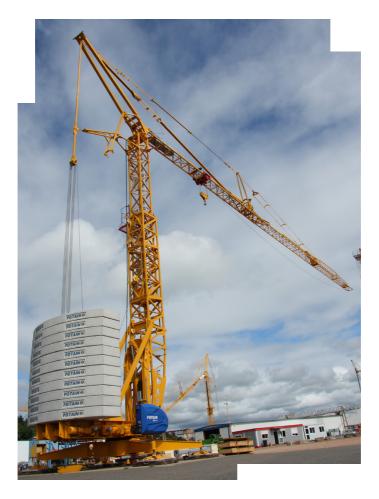

## Igo T 130 sets the new standard

## The highest performance

- 50 m maximum jib radius
- 8000 kg maximum load
- 1400 kg load at jib nose
- 19,3 m to 37,3 m hook height