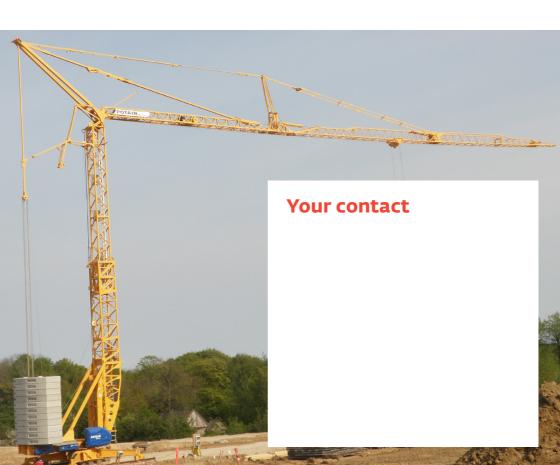

# Igo T 130

## Igo T 130 sets the new standard

## The highest performance

- 50 m maximum jib radius
- 8000 kg maximum load
- 1400 kg load at jib nose
- 19,3 m to 37,3 m hook height